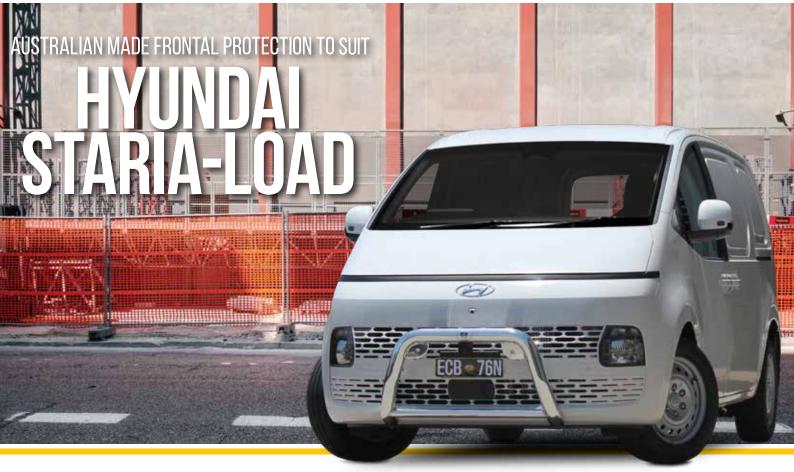

## **NUDGE BAR**

This ECB 76mm Nudge Bar has been specifically designed to suit the Hyundai STARIA-LOAD. Made in Australia, our Nudge Bar is designed to provide protection for the most vulnerable parts of your vehicle in the event of an animal strike with the inclusion of a lower 47mm brace tube. The vehicle's two centre front parking sensors and front facing camera are relocated into the Nudge Bar to retain full functionality of these important safety features. This functional design will add to the look of your vehicle.

#### **Bar Features:**

- ADR Compliant
- Airbag Compatible
- Steel mounting system
- · Hi-tensile, corrosion resistant alloy tubing
- Won't affect new vehicle warranty
- Spotlight mounting tabs for lights up to 1.75kg
- 76mm x 4.75mm thick tube
- · Lifetime Warranty