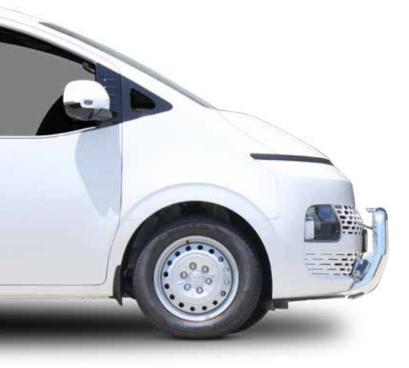

## **NUDGE BAR**

This ECB 76mm Nudge Bar has been specifically designed to suit the Hyundai STARIA-LOAD. Made in Australia, our Nudge Bar is designed to provide protection for the most vulnerable parts of your vehicle in the event of an animal strike with the inclusion of a lower 47mm brace tube. The vehicle's two centre front parking sensors and front facing camera are relocated into the Nudge Bar to retain full functionality of these important safety features. This functional design will add to the look of your vehicle.

#### **Bar Features:**

- ADR Compliant
- Airbag Compatible
- Steel mounting system
- · Hi-tensile, corrosion resistant alloy tubing
- Won't affect new vehicle warranty
- Spotlight mounting tabs for lights up to 1.75kg
- 76mm x 4.75mm thick tube
- · Lifetime Warranty