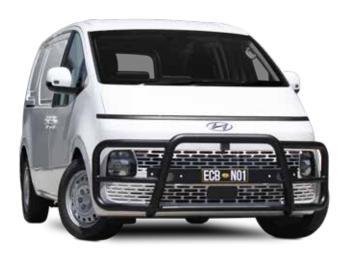

### MIDI TUBE BAR

ECB's Midi Tube Bar is a functional combination that protects the fog lights, bumper, and grille in the event of an animal strike. The vehicle's four centre front parking sensors and forward facing camera are relocated into the Midi Tube Bar to retain full functionality of these important safety features. Weighing in at an average of 16kgs, the Midi Tube Bar is designed to protect the vulnerable parts of your vehicle while adding minimal weight.

#### **Bar Features:**

- ADR Compliant
- Airbag Compatible
- · Hi-tensile, corrosion resistant Alloy tubing
- · Lifetime Warranty