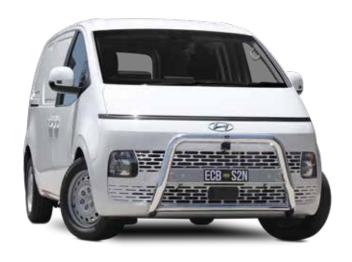

## **SERIES 2 NUDGE BAR**

Impact protection is just one of the benefits of our Series 2 Nudge Bar. The vehicle's two centre front parking sensors and forward facing camera are relocated into the Nudge Bar to retain full functionality of these important safety features. This functional design is manufactured in Australia to suit our harsh Australian conditions.

#### **Bar Features:**

- ADR Compliant
- Airbag Compatible
- Steel mounting system
- Corrosion resistant hi-tensile alloy tubing
- Won't affect new vehicle warranty
- 63mm x 4.2mm thick tube
- Lifetime Warranty